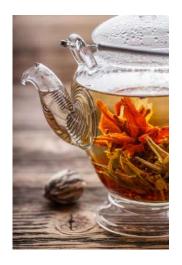

#### **FLOWERING TEA**

Tea is more of an infusion, prepared in glass teapots. You prepare the tea yourself. A beautiful colorful flower will bloom right before your eyes.

# **Blooming tea**

When poured with hot water, the Flower of Love gives a pale yellow drink. It smells soft, delicate and floral. Its taste is just as light and tender. We trace the trace of green tea in it with a pleasant astringency and sweetness.

Kettle (self preparation) 105 CZK