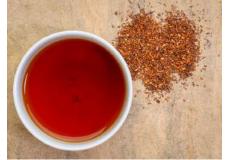

# Red teas

Teas in which the so-called fermentation process complete. The label "red tea" is used exclusively in China. In the rest of the tea world, the label "black tea" is used. Depending on the type, the color of the pickle is dark brown to black with red hues. It owes its color, strong aroma and taste to fermentation.

It contains more (about 4%) caffeine than other types of tea and therefore stimulates brain activity better. In China, it is known as a tea that ensures longevity and health. In addition to their antioxidant effect, they also have antimicrobial and anti-inflammatory effects, which is why they are sometimes referred to popularly as natural antibiotics.