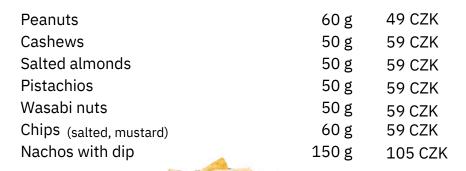

|
| ,                                                | - AND THE REST OF THE PARTY OF |

# **SNACKS**



# **ALCOHOLIC DRINKS**

# (on tap according to the daily offer) **BEER**

| Polička 11° (flavoured) | 0,3 0,5 l | 46 59 CZK |
|-------------------------|-----------|-----------|
| Polička 11°             | 0,3 0,5 l | 36 49 CZK |
| Krušovice 11°           | 0,3 0,5 l | 39 55 CZK |



# (bottled)

VODKA (Scl)

Jack Daniels 35%

Jack, Daniels (honey) 35%

Jack Daniels (Fire) 35%

| Cider Strongbow 4.5%   | 0,4 l | 59 CZK |
|------------------------|-------|--------|
| Pilsner Urquell 12°    | 0,5 l | 59 CZK |
| Birell (non-alcoholic) | 0,5 l | 50 CZK |

# **ALCOHOL (5cl)**

90 CZK

90 CZK

90 CZK

| VUDKA (SCI)                                                               |                            | 31 IIV                 |
|--------------------------------------------------------------