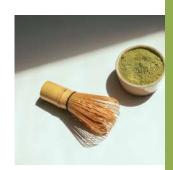

# Matcha

Matcha tastes incredibly interesting. At the first moment, we recognize a sweet taste, not too pronounced. After it, a gentle, light astringency develops in the mouth. Unlike Japanese Matcha, Chinese Matcha is more pronounced and fuller. The drink, which is prepared by whipping with a whisk, has an unmistakable emerald green color. The smell is rather inconspicuous, faintly grassy.

chawan < 1 infusion 160 CZK