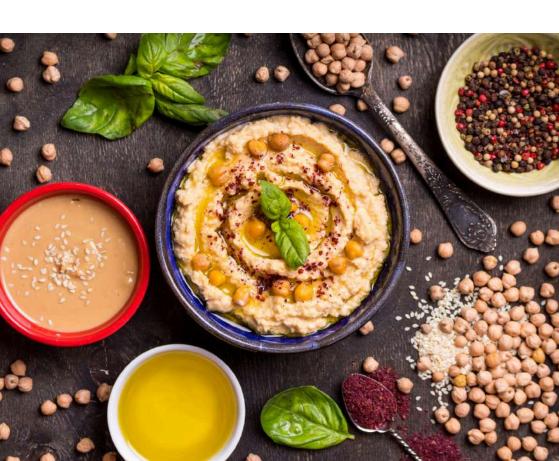

# Hummus tahini (original) 1,6,11

125 CZK

- · vařená cizrnová pomazánka se sezamovým olejem , citrónovou šťávou , koření
  - · cooked chickpea spread with sesame oil, lemon juice, spices

#### Hummus falafel 1,6,11

145 CZK

- hummus s 4 kuličkami falafelu , tahini , olivový olej , petržel
  - · hummus with 4 falafel balls , tahini , olive oil , parsley

#### Hummus zatar 1,6,11

135 CZK

- hummus s kořením zaatar, tahini, olivový olej, petržel
- hummus with zaatar spices , tahini , olive oil , parsley

#### Hummus habb (msabacha) 1,6,7,11

115 CZK

- vařená cizrna s speciální tahini omáčkou , olivový olej , petržel
  - · cooked chickpeas with special tahini sauce, olive oil, parsley