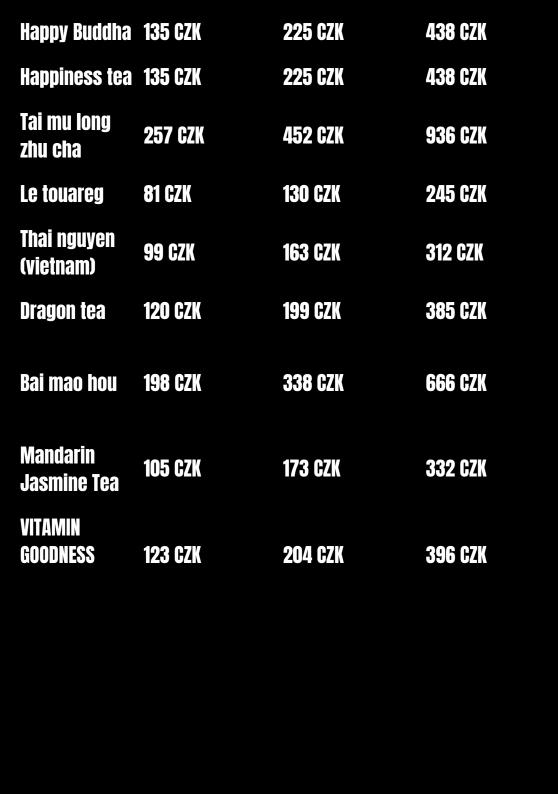

# **Happy Buddha**

The first thing in your mouth is the grassy bitter taste of green Senchi, followed immediately by the sweet accent of tropical fruit with a hint of cinnamon. Overall, Happy Buddha feels sweet, pleasantly astringent and exotic.

# Happiness tea

The basis of Happiness tea is green Sencha. The primary taste is grassy fresh, with a touch of floral sweetness. As this loose blend is full of herbs and fruits, we can smell the characteristic chamomile and lemon balm as well as the slight tartness of the blackberry. The color of the pickle can be described as a soft green with a slightly yellowish tint.

# Tai Mu Long Zhu Cha

Dragon's Eye is one of the most sought-after teas in the world, with a pale yellow-green color sometimes compared to straw. The aroma is natural, light and lingers in the mouth long after the cup is finished. The taste is usually described as captivating and quite exceptional, slightly sweet, with a trace of plants, chestnuts and pines.

# Le Tuareg

The tea blend consists of Chinese Gunpowder green tea and Moroccan Nana mint. A sweet and bitter taste with a hint of smoky finish is a typical characteristic of rough tea, not only for true connoisseurs, but also for those who are just starting out with teas. If you're looking for mint tea and a boost of green tea, this is the right choice.

# Thai Nguyen

The infusion with fine dust at the bottom of the cup shines yellow with a hint of ocher. In the earthy sweet aroma you will find traces of baked potatoes and Jerusalem artichoke. The taste is distinct, full, astringent. It resembles walnuts and leaves a fresh mint note on the tongue. The astringent aftertaste lasts long and leaves light traces of anise and clove.

# **Dragon tea**

Green, white and yellow tea make a wonderful bright orange infusion. Its color reflects red fruit, of which there is indeed plenty in Dragon Tea. The taste is mainly natural, delicate and balanced. Sour blackberries and currants underline sweet raspberries. In the end, we recognize a pepper tip and a vanilla caress.

### **Bai Mao Hou**

White-haired monkey is a famous Chinese tea from Fujian province. The more twisted grey-green leaves are richly fluffed, the aroma of the tea is saturated with slightly floral tones, the infusion is sweetly aromatic. The consistency is thick, the taste of the tea has a hint of 'sun', typical mainly for white teas even though it is green tea.

# **Mandarin Jasmine Tea**

The infusion has a yellow color, the aroma and taste is very delicate, sweet and specific. The jasmine notes are unmistakable, so they combine perfectly with the freshness and slight bitterness of green tea. A drop of natural aroma helps to keep the intoxicating aroma longer and increases the experience of drinking tea even more.

## **VITAMIN GOODNESS**

How do you like the combination of fresh green and dark yellow? How do you like sweetness embellished with fresh acidity? How do you like green tea, papaya and heather flowers? If you have no idea, now is the right time to test Vitamin goodness. And it's no cakewalk. Get ready for a good dose of vitamins, antioxidants and minerals