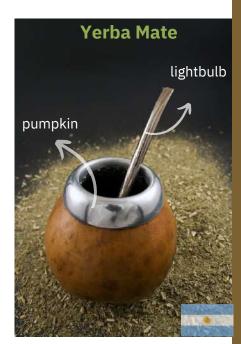

# Yerba Mate

They are the dried and crushed leaves of the Paraguayan Holly, a sacred plant of the South American Guarani Indians. It is traditionally drunk from a hollowed gourd (calabash) with a metal straw (bombilla). This drink is especially popular for its strong invigorating effect.

#### **MATE**

We serve in traditional calabashes (gourd container) and bombilla (straw, usually metal). Serve with a thermos of hot water and sugar.