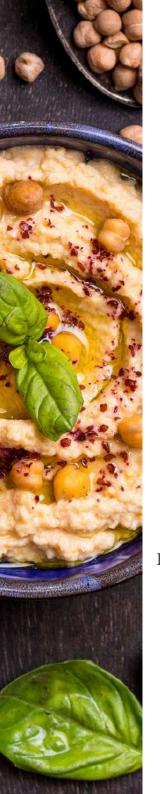

# Hummus tahini (original) 1,6,11

125 CZK

- · vařená cizrnová pomazánka se sezamovým olejem , citrónovou šťávou , koření
  - · cooked chickpea spread with sesame oil, lemon juice, spices

#### Hummus falafel 1,6,11

145 CZK

- hummus s 4 kuličkami falafelu , tahini , olivový olej , petržel
  - · hummus with 4 falafel balls , tahini , olive oil , parsley

#### Hummus zatar 1,6,11

135 CZK

- hummus s kořením zaatar, tahini, olivový olej, petržel
- hummus with zaatar spices , tahini , olive oil , parsley

#### Hummus habb (msabacha) 1,6,7,11

115 CZK

- vařená cizrna s speciální tahini omáčkou , olivový olej , petržel
  - · cooked chickpeas with special tahini sauce, olive oil, parsley